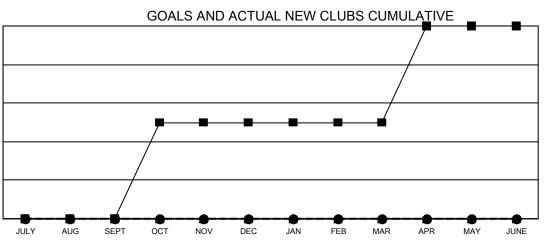

## GAT MONTHLY MEMBERSHIP PROGRESS REPORT Results as of: 10/31/2021

Multiple District 30

LOCATION: MISSISSIPPI

| Clubs                 |               |           |               | Members               |                           |                         |                                                    |  |
|-----------------------|---------------|-----------|---------------|-----------------------|---------------------------|-------------------------|----------------------------------------------------|--|
| RESULTS FOR 2021-2022 |               |           |               | RESULTS FOR 2021-2022 |                           |                         |                                                    |  |
| QUARTER               | NEW CLUB GOAL | NEW CLUBS | DROPPED CLUBS | QUARTER               | MEMBER GROWTH NET<br>GOAL | MEMBER GROWTH<br>ACTUAL | DROPPED<br>MEMBERS ACTUAL<br>(including transfers) |  |
| JULY/AUG/SEPT         | 0             | 0         | 4             | JULY/AUG/SE           | PT 39                     | 42                      | 101                                                |  |
| OCT/NOV/DEC           | 1             | 0         | 0             | OCT/NOV/DE            | C 39                      | 14                      | 5                                                  |  |
| JAN/FEB/MAR           | 0             | 0         | 0             | JAN/FEB/MAF           | 36                        | 0                       | 0                                                  |  |
| APR/MAY/JUNE          | 1             | 0         | 0             | APR/MAY/JUN           | NE 54                     | 0                       | 0                                                  |  |