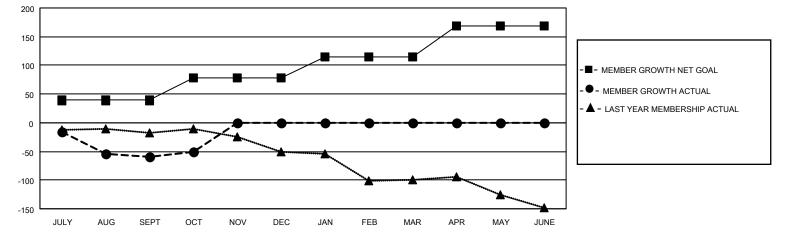

## GAT MONTHLY MEMBERSHIP PROGRESS REPORT Results as of: 10/31/2021

Multiple District 30

LOCATION: MISSISSIPPI

| Clubs                 |               |           |               | Members               |                           |                         |                                                    |  |
|-----------------------|---------------|-----------|---------------|-----------------------|---------------------------|-------------------------|----------------------------------------------------|--|
| RESULTS FOR 2021-2022 |               |           |               | RESULTS FOR 2021-2022 |                           |                         |                                                    |  |
| QUARTER               | NEW CLUB GOAL | NEW CLUBS | DROPPED CLUBS | QUARTER               | MEMBER GROWTH NET<br>GOAL | MEMBER GROWTH<br>ACTUAL | DROPPED<br>MEMBERS ACTUAL<br>(including transfers) |  |
| JULY/AUG/SEPT         | 0             | 0         | 4             | JULY/AUG/SE           | PT 39                     | 42                      | 101                                                |  |
| OCT/NOV/DEC           | 1             | 0         | 0             | OCT/NOV/DE            | C 39                      | 14                      | 5                                                  |  |
| JAN/FEB/MAR           | 0             | 0         | 0             | JAN/FEB/MAF           | 36                        | 0                       | 0                                                  |  |
| APR/MAY/JUNE          | 1             | 0         | 0             | APR/MAY/JUN           | NE 54                     | 0                       | 0                                                  |  |